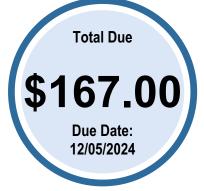

 Previous Balance
 \$189.00

 Payment Received
 -\$189.00

 Balance Forward
 \$0.00

 Current Charges
 \$167.00

 Total Amount Due 12/05/2024
 \$167.00

Energy Usage Comparison

| Account #                   | 1234567890 |
|-----------------------------|------------|
| Total Due 12/05/2024        | \$167.00   |
| Amount Due After 12/05/2024 | \$175.32   |